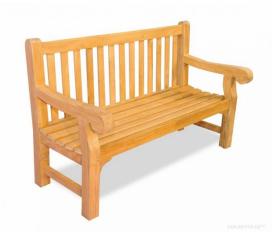

P.O. Box 347 Elkhorn, WI 53121 262.594.2922 oldworldfoundation.org

Old World Wisconsin is in need of new benches at the tram stops throughout the site where visitors can rest while they wait for the tram, or simply enjoy the beauty of the day.

Benches offer a unique way to celebrate or pay tribute to a loved one, or show your love of Old World Wisconsin.

These beautiful, heirloom-quality 5 foot wide benches are made from sustainably-harvested teak and certified by the World Wildlife Fund.