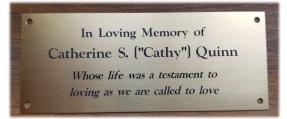

## For only \$2000 per bench, including a 2 x 5 inch brass plaque with your choice of wording (pending space considerations), your bench can pay tribute to a special person for 10 years or the life of the bench.

Please feel free to contact me with questions.

Sincerely,

Swer H. Sriffin

Gwen H. Griffin Executive Director

Think only of the past as its remembrance gives you pleasure.

Sample of 2 X 5 inch Brass Plaque, etched with black filler